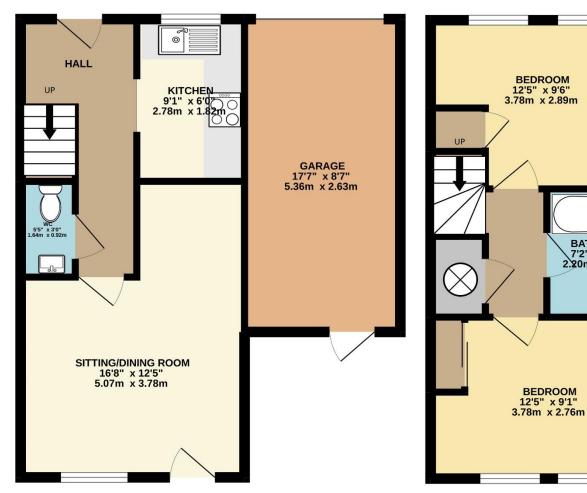

Council Tax Band: D £2007.83 pa

Nearest Bus stop: Cold Ash Hill 0.1 km

Nearest Train station Thatcham 3.5 km Newbury 5.0 km

GROUND FLOOR 470 sq.ft. (43.7 sq.m.) approx.

1ST FLOOR 319 sq.ft. (29.6 sq.m.) approx.

> BATHROOM 7'2" x 5'11" 2.20m x 1.82m

TOTAL FLOOR AREA: 789 sq.ft. (73.3 sq.m.) approx.

Whilst every attempt has been made to ensure the accuracy of the floorplan contained here, measurements of doors, windows, rooms and any other items are approximate and no responsibility is taken for any error, omission or mis-statement. This plan is for illustrative purposes only and should be used as such by any prospective purchaser. The services, systems and appliances shown have not been tested and no guarantee as to their operability or efficiency can be given.

Made with Metropix ©2022

NOTE: Halletts Estate Agents have NOT tested any of the appliances, services, fixtures or fittings and cannot verify the working order of such. We therefore suggest that any prospective purchaser(s) test these for themselves and/or obtain written clarification from their solicitor/surveyor prior to signing any contract